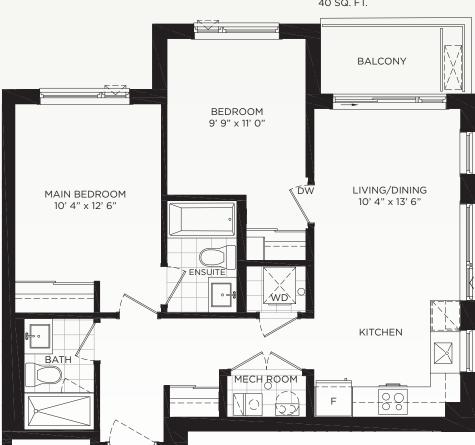

## the Rosewoo

SUITE AREA: 854 SQ. FT. OUTDOOR ARE: 40-45 SQ. FT. TOTAL AREA: 894-899 SQ. FT.

## **BALCONY**

40 SQ. FT.

Residence 3 & 4 Levels 2-4

Residence 3 & 4 Ground Level

Mississauga Road

 $All\ areas\ and\ stated\ room\ dimensions\ are\ approximate.\ Plans\ may\ be\ reversed.\ Note:\ Actual\ usable\ floor\ space\ my\ vary\ from\ the\ stated\ floor\ area.\ Floor\ space\ my\ vary\ from\ the\ stated\ floor\ area.\ Floor\ space\ my\ vary\ from\ the\ stated\ floor\ area.\ Floor\ space\ my\ vary\ from\ the\ stated\ floor\ area.\ Floor\ space\ my\ vary\ from\ the\ stated\ floor\ area.\ Floor\ space\ my\ vary\ from\ the\ stated\ floor\ area.\ Floor\ space\ my\ vary\ from\ the\ stated\ floor\ area.\ Floor\ space\ my\ vary\ from\ the\ stated\ floor\ area.\ Floor\ space\ my\ vary\ from\ the\ stated\ floor\ area.\ Floor\ space\ my\ vary\ from\ the\ stated\ floor\ area.\ Floor\ space\ my\ vary\ from\ the\ stated\ floor\ area.\ Floor\ space\ my\ vary\ from\ the\ stated\ floor\ area.\ Floor\ space\ my\ vary\ from\ the\ stated\ floor\ space\ my\ vary\ from\ the\ stated\ floor\ space\ my\ vary\ from\ the\ stated\ floor\ space\ my\ vary\ floor\ space\ my\ space\ my\$ area is measured in accordance with the HCRA directive on floor area calculations. Size and location of windows may vary. The purchaser acknowledges that the actual unit purchased may be a reversed layout to the plan shown. Illustration is artist's concept. E. & O. E. Outdoor area will vary depending on suite location within the building. Please speak with a Sales Representative for details.