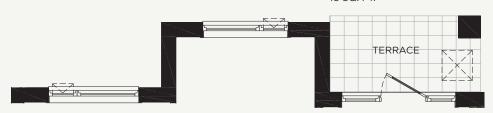

## the Rosewoo

SUITE AREA: 854 SQ. FT. OUTDOOR ARE: 40-45 SQ. FT. TOTAL AREA: 894-899 SQ. FT.

## TERRACE ON GROUND FLOOR 45 SQ. FT.