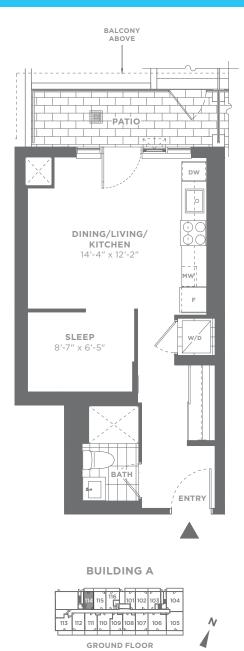

## CONDOMINIUM SUITES

THE TRAM ST-B

Studio1 Bath446 sq. ft. interior64 sq. ft. outdoor areaTotal Area 510 sq. ft.

All areas and stated room dimensions are approximate. Note: Actual usable floor space my vary from the stated floor area. Floor area is measured in accordance with the HCRA directive on floor area calculations. Size and location of windows may vary. The purchaser acknowledges that the actual unit purchased may be a reverse alrayut ot the plan shown. Illustration is artist's concept. E. & O. E. Outdoor area will vary depending on suite location within the building. Please speak with a Sales Representative for details.