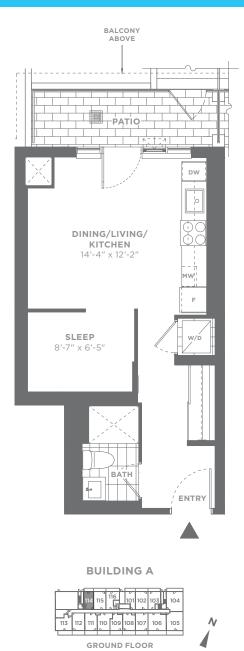

## CONDOMINIUM SUITES

THE TRAM ST-B

Studio1 Bath446 sq. ft. interior64 sq. ft. outdoor areaTotal Area 510 sq. ft.

All areas and stated room dimensions are approximate. Note: Actual usable floor space my vary from the stated floor area. Floor area is measured in accordance with the HCRA directive on floor area calculations. Size and location of windows may vary. The purchaser acknowledges that the actual unit purchased may be a reverse alayout to the plan shown. Illustration is artist's concept. E. & O. E. Outdoor area will vary depending on suite location within the building. Please speak with a Sales Representative for details.