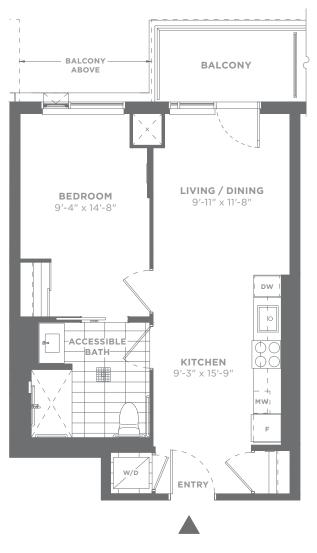

## CONDOMINIUM SUITES

THE ARRIVAL | 1B-K (ADP)

1 Bedroom1 Bath565 sq. ft. interior49 sq. ft. outdoor areaTotal Area 614 sq. ft.

**BUILDING A** 

**ChoiceProperties** 

All areas and stated room dimensions are approximate. Note: Actual usable floor space my vary from the stated floor area. Floor area is measured in accordance with the HCRA directive on floor area calculations. Size and location of windows may vary. The purchaser acknowledges that the actual unit purchased may be a reversed layout to the plan shown. Illustration is artist's concept. E. & O. E. Outdoor area will vary depending on suite location within the building. Please speak with a Sales Representative for details.