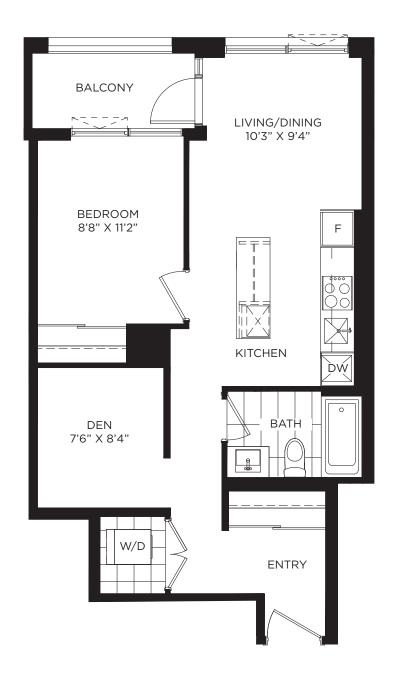

#### 1 Bedroom

1D (BF)
Suite Area
Outdoor Area

552 SQ. FT.44 SQ. FT.596 SQ. FT.

CONFEDERATION PKWY

SQUARE ONE DR