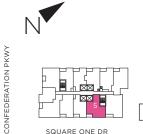

BATH **ENTRY** W/D







# THE CONTEMPORARY

#### 1 Bedroom

1D (BF)
Suite Area
Outdoor Area

552 SQ. FT.44 SQ. FT.596 SQ. FT.









CONFEDERATION PKWY

SQUARE ONE DR

# THE VINTAGE

#### 1 Bedroom

1 E

Suite Area Outdoor Area Total Area 560 SQ. FT. 42 SQ. FT. 602 SQ. FT.





## THE **ANTIQUE**

#### 1 Bedroom + Den

1+A

Suite Area 600 SQ. FT. Outdoor Area 42 SQ. FT.

642 SQ. FT. Total Area



SQUARE ONE DR



## THE COSMOPOLITAN

#### 1 Bedroom + Den

1+B

Suite Area 609 SQ. FT. 43 SQ. FT. Outdoor Area

Total Area 652 SQ. FT.









# THE RUNWAY

#### 1 Bedroom + Den

1+E

Suite Area

711 SQ. FT.







# THE SIGNATURE

### 2 Bedroom

2A
Suite Area
Outdoor Area
Total Area

639 SQ. FT. 41 SQ. FT. 680 SQ. FT.





CONFEDERATION PKWY





### THE ICON

### 2 Bedroom

749 SQ. FT.





LEVELS 7-48 SQUARE ONE DR



### THE ELEGANT

### 2 Bedroom

2 | Suite Area Outdoor Area

800 SQ. FT. 43 SQ. FT. 843 SQ. FT.





# THE SHOWCASE

### 2 Bedroom

Suite Area
Outdoor Area

820 SQ. FT. 40 SQ. FT. 860 SQ. FT.









# THE UPSCALE

### 2 Bedroom

Suite Area Outdoor Area

830 SQ. FT. 38 SQ. FT. 868 SQ. FT.









# THE PALETTE

## 2 Bedroom + Den

2+A (BF)

Suite Area Outdoor Area

872 SQ. FT. 47 SQ. FT.