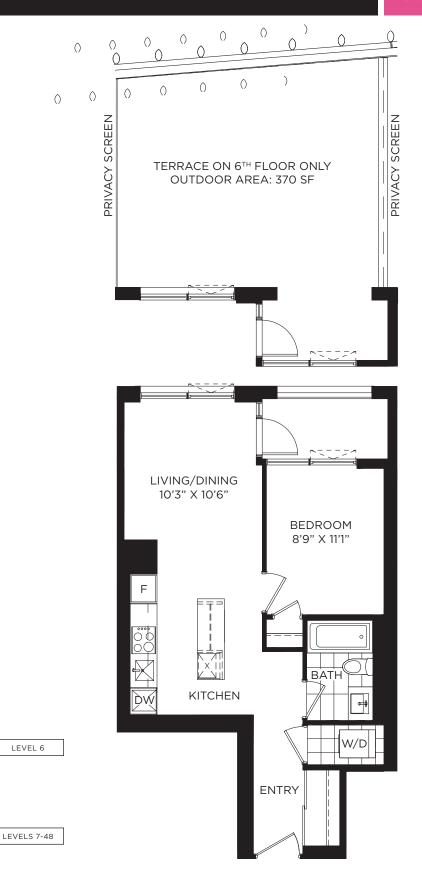

# THE SILHOUETTE

1 Bedroom

1 A

Suite Area

520 SQ. FT.







## THE DAPPER

### 1 Bedroom

1C

Suite Area
Outdoor Area

523 SQ. FT.43 SQ. FT.566 SQ. FT.

**BALCONY** LIVING/DINING 10'0" X 9'11" BEDROOM 8'7" X 12'3" (10'0") **KITCHEN** BATH **ENTRY** W/D







# THE CONTEMPORARY

#### 1 Bedroom

1D (BF)
Suite Area
Outdoor Area

552 SQ. FT.44 SQ. FT.596 SQ. FT.









CONFEDERATION PKWY

SQUARE ONE DR

# THE VINTAGE

#### 1 Bedroom

1 E

Suite Area Outdoor Area Total Area 560 SQ. FT. 42 SQ. FT. 602 SQ. FT.





## THE **ANTIQUE**

#### 1 Bedroom + Den

1+A

Suite Area 600 SQ. FT. Outdoor Area 42 SQ. FT.

642 SQ. FT. Total Area



SQUARE ONE DR



## THE COSMOPOLITAN

#### 1 Bedroom + Den

1+B

Suite Area 609 SQ. FT. 43 SQ. FT. Outdoor Area

Total Area 652 SQ. FT.









# THE RUNWAY

#### 1 Bedroom + Den

1+E

Suite Area

711 SQ. FT.







# THE SIGNATURE

### 2 Bedroom

2A
Suite Area
Outdoor Area
Total Area

639 SQ. FT. 41 SQ. FT. 680 SQ. FT.





CONFEDERATION PKWY





### THE ICON

### 2 Bedroom

749 SQ. FT.





LEVELS 7-48 SQUARE ONE DR



### THE ELEGANT

### 2 Bedroom

2 | Suite Area Outdoor Area

800 SQ. FT. 43 SQ. FT. 843 SQ. FT.





# THE SHOWCASE

### 2 Bedroom

Suite Area
Outdoor Area

820 SQ. FT. 40 SQ. FT. 860 SQ. FT.









# THE UPSCALE

### 2 Bedroom

Suite Area Outdoo