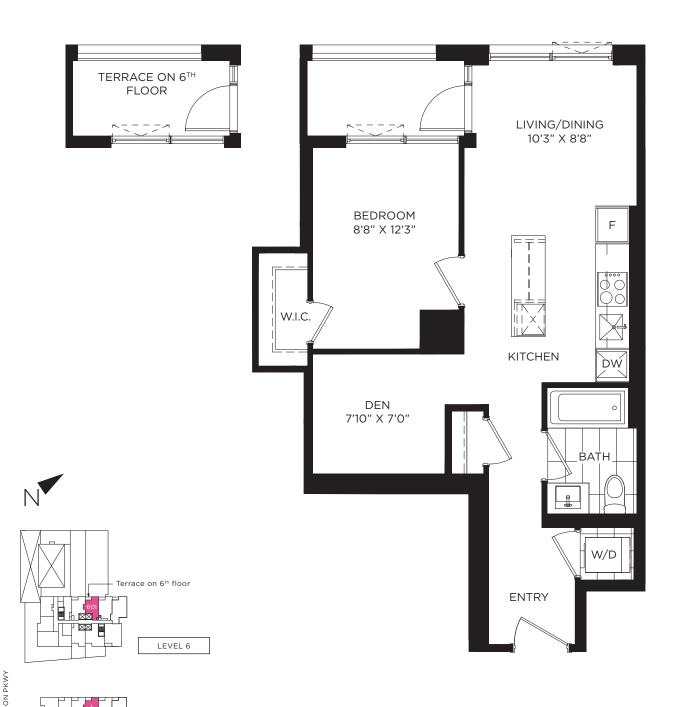

# THE SILHOUETTE

1 Bedroom

1 A

Suite Area

520 SQ. FT.







## THE DAPPER

### 1 Bedroom

1C

Suite Area
Outdoor Area

523 SQ. FT.43 SQ. FT.566 SQ. FT.

**BALCONY** LIVING/DINING 10'0" X 9'11" BEDROOM 8'7" X 12'3" (10'0") **KITCHEN** BATH **ENTRY** W/D







# THE CONTEMPORARY

#### 1 Bedroom

1D (BF)
Suite Area
Outdoor Area

552 SQ. FT.44 SQ. FT.596 SQ. FT.









CONFEDERATION PKWY

SQUARE ONE DR

# THE VINTAGE

#### 1 Bedroom

1 E

Suite Area Outdoor Area Total Area 560 SQ. FT. 42 SQ. FT. 602 SQ. FT.





## THE **ANTIQUE**

#### 1 Bedroom + Den

1+A

Suite Area 600 SQ. FT. Outdoor Area 42 SQ. FT.

642 SQ. FT. Total Area



SQUARE ONE DR



## THE COSMOPOLITAN

#### 1 Bedroom + Den

1+B

Suite Area 609 SQ. FT. 43 SQ. FT. Outdoor Area

Total Area 652 SQ. FT.









# THE RUNWAY

#### 1 Bedroom + Den

1+E

Suite Area

711 SQ. FT.







# THE SIGNATURE

### 2 Bedroom

2A
Suite Area
Outdoor Area
Total Area

639 SQ. FT. 41 SQ. FT. 680 SQ. FT.





CONFEDERATION PKWY





### THE ICON

### 2 Bedroom

749 SQ. FT.





LEVELS 7-48 SQUARE ONE DR



### THE ELEGANT

### 2 Bedroom

2 | Suite Area Outdoor Area

800 SQ. FT. 43 SQ. FT. 843 SQ. FT.





# THE SHOWCASE

### 2 Bedroom

Suite Area
Outdoor Area

820 SQ. FT. 40 SQ. FT. 860 SQ. FT.









# THE UPSCALE

### 2 Bedroom

Suite Area Outdoor Area

830 SQ. FT. 38 SQ. FT. 868 SQ. FT.









# THE PALETTE

## 2 Bedroom + Den

2+A (BF)

Suite Area Outdoor Area

8