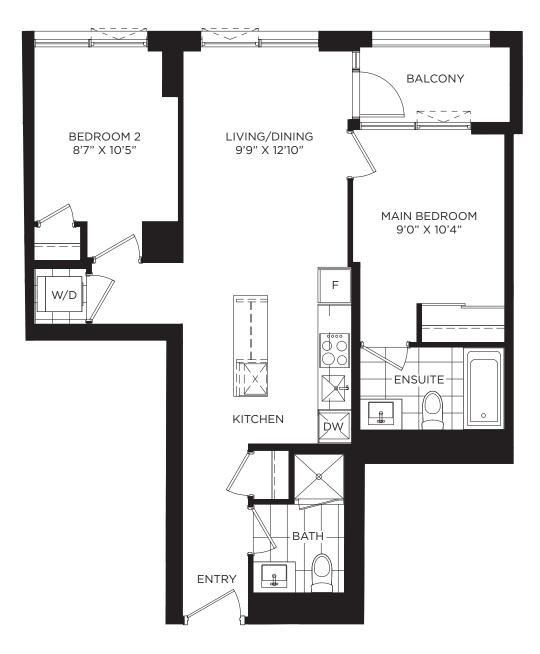

# THE SIGNATURE

### 2 Bedroom

2A
Suite Area
Outdoor Area
Total Area

639 SQ. FT. 41 SQ. FT. 680 SQ. FT.

CONFEDERATION PKWY