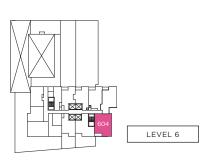

POLITAN

#### 1 Bedroom + Den

1+B

Suite Area 609 SQ. FT. 43 SQ. FT. Outdoor Area

Total Area 652 SQ. FT.









# THE RUNWAY

#### 1 Bedroom + Den

1+E

Suite Area

711 SQ. FT.







# THE SIGNATURE

### 2 Bedroom

2A
Suite Area
Outdoor Area
Total Area

639 SQ. FT. 41 SQ. FT. 680 SQ. FT.





CONFEDERATION PKWY





### THE ICON

### 2 Bedroom

749 SQ. FT.





LEVELS 7-48 SQUARE ONE DR



### THE ELEGANT

### 2 Bedroom

2 | Suite Area Outdoor Area

800 SQ. FT. 43 SQ. FT. 843 SQ. FT.





# THE SHOWCASE

### 2 Bedroom

Suite Area
Outdoor Area

820 SQ. FT. 40 SQ. FT. 860 SQ. FT.









# THE UPSCALE

### 2 Bedroom

Suite Area Outdoor Area

830 SQ. FT. 38 SQ. FT. 868 SQ. FT.









# THE PALETTE

## 2 Bedroom + Den

2+A (BF)

Suite Area Outdoor Area

872 SQ. FT. 47 SQ. FT.