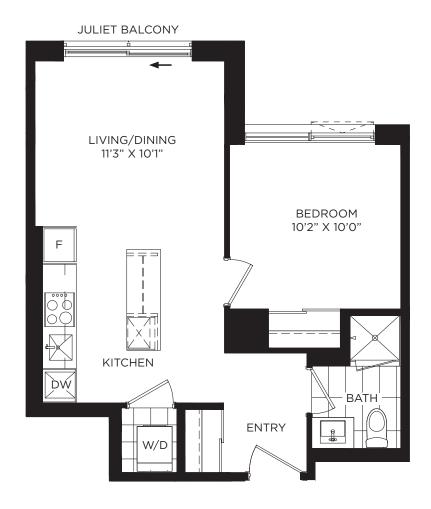

# THE SILHOUETTE

1 Bedroom

1 A

Suite Area

520 SQ. FT.







## THE DAPPER

### 1 Bedroom

1C

Suite Area
Outdoor Area

523 SQ. FT.43 SQ. FT.566 SQ. FT.

**BALCONY** LIVING/DINING 10'0" X 9'11" BEDROOM 8'7" X 12'3" (10'0") **KITCHEN** BATH **ENTRY** W/D







# THE CONTEMPORARY

#### 1 Bedroom

1D (BF)
Suite Area
Outdoor Area

552 SQ. FT.44 SQ. FT.596 SQ. FT.









CONFEDERATION PKWY

SQUARE ONE DR

# THE VINTAGE

#### 1 Bedroom

1 E

Suite Area Outdoor Area Total Area 560 SQ. FT. 42 SQ. FT. 602 SQ. FT.





## THE **ANTIQUE**

#### 1 Bedroom + Den

1+A

Suite Area 600 SQ. FT. Outdoor Area 42 SQ. FT.

642 SQ. FT. Total Area



SQUARE ONE DR



## THE COSMOPOLITAN

#### 1 Bedroom + Den

1+B

Suite Area 609 SQ. FT. 43 SQ. FT. Outdoor Area

Total Area 652 SQ. FT.









# THE RUNWAY

#### 1 Bedroom + Den

1+E

Suite Area

711 SQ. FT.