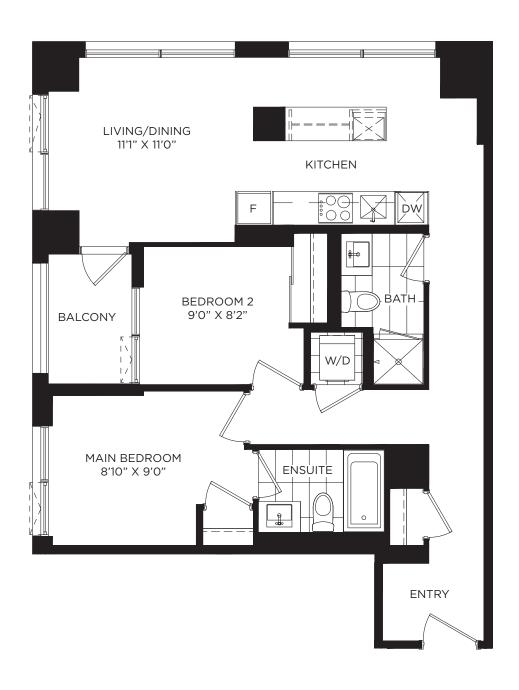

#### 1 Bedroom

1D (BF)
Suite Area
Outdoor Area

552 SQ. FT.44 SQ. FT.596 SQ. FT.

CONFEDERATION PKWY

SQUARE ONE DR