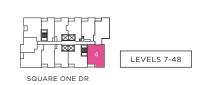

LITAN

#### 1 Bedroom + Den

1+B

Suite Area 609 SQ. FT. 43 SQ. FT. Outdoor Area

Total Area 652 SQ. FT.









# THE RUNWAY

#### 1 Bedroom + Den

1+E

Suite Area

711 SQ. FT.







# THE SIGNATURE

### 2 Bedroom

2A
Suite Area
Outdoor Area
Total Area

639 SQ. FT. 41 SQ. FT. 680 SQ. FT.





CONFEDERATION PKWY





### THE ICON

### 2 Bedroom

749 SQ. FT.





LEVELS 7-48 SQUARE ONE DR



### THE ELEGANT

### 2 Bedroom

2 | Suite Area Outdoor Area

800 SQ. FT. 43 SQ. FT. 843 SQ. FT.





# THE SHOWCASE

### 2 Bedroom

Suite Area
Outdoor Area

820 SQ. FT. 40 SQ. FT. 860 SQ. FT.









# THE UPSCALE

### 2 Bedroom

Suite Area Outdoor Area

830 SQ. FT. 38 SQ. FT. 868 SQ. FT.









# THE PALETTE

## 2 Bedroom + Den

2+A (BF)

Suite Area Outdoor Area

872 SQ. FT. 47 SQ. FT.