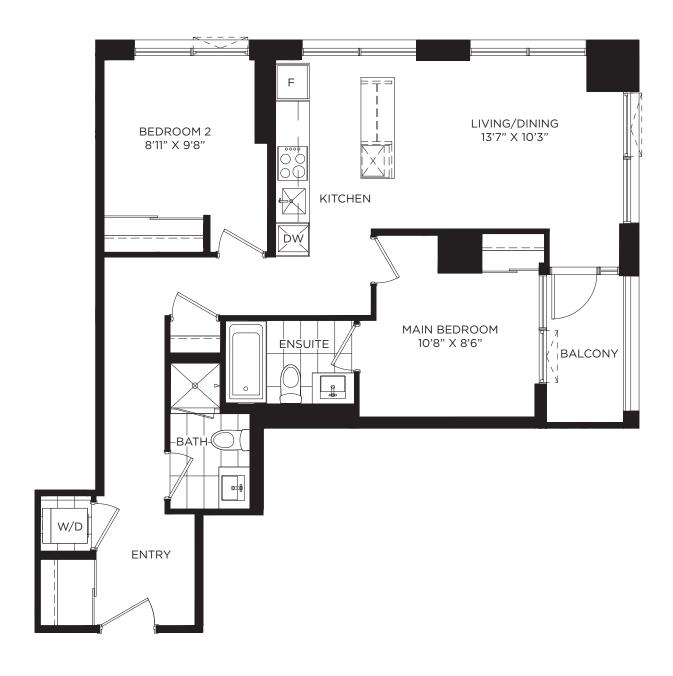

or Area Total Area 560 SQ. FT. 42 SQ. FT. 602 SQ. FT.





## THE **ANTIQUE**

#### 1 Bedroom + Den

1+A

Suite Area 600 SQ. FT. Outdoor Area 42 SQ. FT.

642 SQ. FT. Total Area



SQUARE ONE DR



## THE COSMOPOLITAN

#### 1 Bedroom + Den

1+B

Suite Area 609 SQ. FT. 43 SQ. FT. Outdoor Area

Total Area 652 SQ. FT.









# THE RUNWAY

#### 1 Bedroom + Den

1+E

Suite Area

711 SQ. FT.







# THE SIGNATURE

### 2 Bedroom

2A
Suite Area
Outdoor Area
Total Area

639 SQ. FT. 41 SQ. FT. 680 SQ. FT.





CONFEDERATION PKWY





### THE ICON

### 2 Bedroom

749 SQ. FT.





LEVELS 7-48 SQUARE ONE DR



### THE ELEGANT

### 2 Bedroom

2 | Suite Area Outdoor Area

800 SQ. FT. 43 SQ. FT. 843 SQ. FT.





# THE SHOWCASE

### 2 Bedroom

Suite Area
Outdoor Area

820 SQ. FT. 40 SQ. FT. 860 SQ. FT.









# THE UPSCALE

### 2 Bedroom

Suite Area Outdoor Area

830 SQ. FT. 38 SQ. FT. 868 SQ. FT.









# THE PALETTE

## 2 Bedroom + Den

2+A (BF)

Suite Area Outdoor Area

872 SQ. FT. 47 SQ. FT.