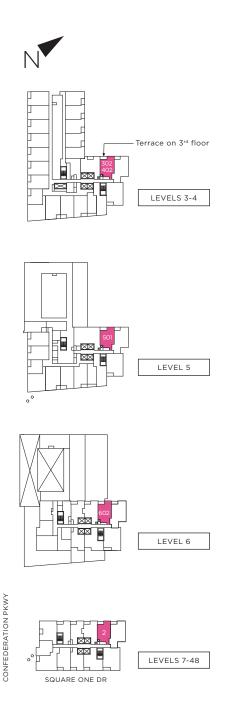

#### 1 Bedroom

1D (BF)
Suite Area
Outdoor Area

552 SQ. FT.44 SQ. FT.596 SQ. FT.

CONFEDERATION PKWY

SQUARE ONE DR