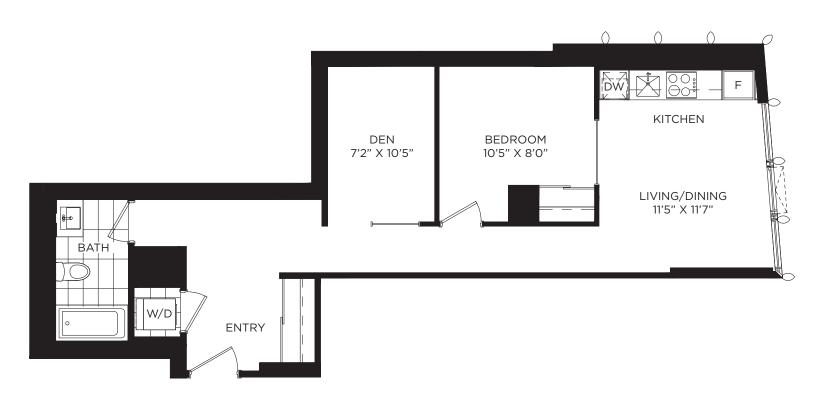

FT.







## THE DAPPER

### 1 Bedroom

1C

Suite Area
Outdoor Area

523 SQ. FT.43 SQ. FT.566 SQ. FT.

**BALCONY** LIVING/DINING 10'0" X 9'11" BEDROOM 8'7" X 12'3" (10'0") **KITCHEN** BATH **ENTRY** W/D







# THE CONTEMPORARY

#### 1 Bedroom

1D (BF)
Suite Area
Outdoor Area

552 SQ. FT.44 SQ. FT.596 SQ. FT.









CONFEDERATION PKWY

SQUARE ONE DR

# THE VINTAGE

#### 1 Bedroom

1 E

Suite Area Outdoor Area Total Area 560 SQ. FT. 42 SQ. FT. 602 SQ. FT.





## THE **ANTIQUE**

#### 1 Bedroom + Den

1+A

Suite Area 600 SQ. FT. Outdoor Area 42 SQ. FT.

642 SQ. FT. Total Area



SQUARE ONE DR



## THE COSMOPOLITAN

#### 1 Bedroom + Den

1+B

Suite Area 609 SQ. FT. 43 SQ. FT. Outdoor Area

Total Area 652 SQ. FT.









# THE RUNWAY

#### 1 Bedroom + Den

1+E

Suite Area

711 SQ. FT.







# THE SIGNATURE

### 2 Bedroom

2A
Suite Area
Outdoor Area
Total Area

639 SQ. FT. 41 SQ. FT. 680 SQ. FT.





CONFEDERATION PKWY





### THE ICON

### 2 Bedroom

749 SQ. FT.





LEVELS 7-48 SQUARE ONE DR



### THE ELEGANT

### 2 Bedroom

2 | Suite Area Outdoor Area

800 SQ. FT. 43 SQ. FT. 843 SQ. FT.





# THE SHOWCASE

### 2 Bedroom

Suite Area
Outdoor Area

820 SQ. FT. 40 SQ. FT. 860 SQ. FT.









# THE UPSCALE

### 2 Bedroom

Suite Area Outdoor Area

830 SQ. FT. 38 SQ. FT. 868 SQ. FT.









# THE PALETTE

## 2 Bedroom + Den

2+A (BF)

Suite Area Outdoor Area

872 SQ. FT. 47 SQ. FT.