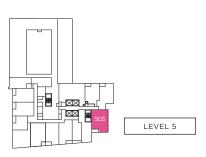

MOPOLITAN

#### 1 Bedroom + Den

1+B

Suite Area 609 SQ. FT. 43 SQ. FT. Outdoor Area

Total Area 652 SQ. FT.









# THE RUNWAY

#### 1 Bedroom + Den

1+E

Suite Area

711 SQ. FT.







# THE SIGNATURE

### 2 Bedroom

2A
Suite Area
Outdoor Area
Total Area

639 SQ. FT. 41 SQ. FT. 680 SQ. FT.





CONFEDERATION PKWY





### THE ICON

### 2 Bedroom

749 SQ. FT.





LEVELS 7-48 SQUARE ONE DR



### THE ELEGANT

### 2 Bedroom

2 | Suite Area Outdoor Area

800 SQ. FT. 43 SQ. FT. 843 SQ. FT.





# THE SHOWCASE

### 2 Bedroom

Suite Area
Outdoor Area

820 SQ. FT. 40 SQ. FT. 860 SQ. FT.









# THE UPSCALE

### 2 Bedroom

Suite Area Outdoor Area

830 SQ. FT. 38 SQ. FT. 868 SQ. FT.









# THE PALETTE

## 2 Bedroom + Den

2+A (BF)

Suite Area Outdoor Area

872 SQ. FT. 47 SQ. FT.