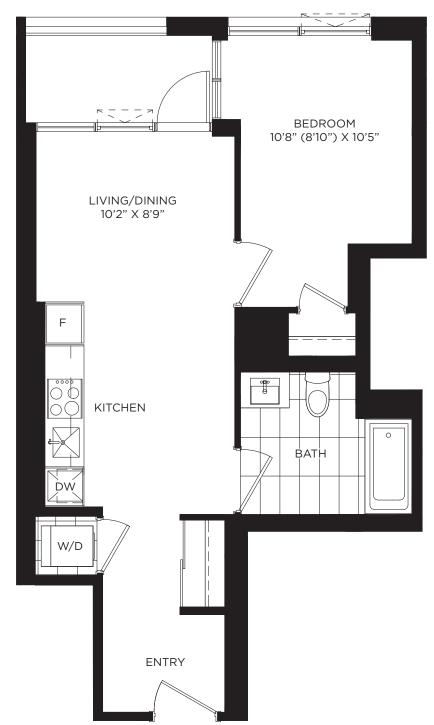

# THE SILHOUETTE

1 Bedroom

1 A

Suite Area

520 SQ. FT.







## THE DAPPER

### 1 Bedroom

1C

Suite Area
Outdoor Area

523 SQ. FT.43 SQ. FT.566 SQ. FT.

**BALCONY** LIVING/DINING 10'0" X 9'11" BEDROOM 8'7" X 12'3" (10'0") **KITCHEN** BATH **ENTRY** W/D







# THE CONTEMPORARY

#### 1 Bedroom

1D (BF)
Suite Area
Outdoor Area

552 SQ. FT.44 SQ. FT.596 SQ. FT.









CONFEDERATION PKWY

SQUARE ONE DR

# THE VINTAGE

#### 1 Bedroom

1 E

Suite Area Outdoor Area Total Area 560 SQ. FT. 42 SQ. FT. 602 SQ. FT.





## THE **ANTIQUE**

#### 1 Bedroom + Den

1+A

Suite Area 600 SQ. FT. Outdoor Area 42 SQ. FT.

642 SQ. FT. Total Area



SQUARE ONE DR



## THE COSMOPOLITAN

#### 1 Bedroom + Den

1+B

Suite Area 609 SQ. FT. 43 SQ. FT. Outdoor Area

Total Area 652 SQ. FT.









# THE RUNWAY

#### 1 Bedroom + Den

1+E

Suite Area

711 SQ. FT.







# THE SIGNATURE

### 2 Bedroom

2A
Suite Area
Outdoor Area
Total Area

639 SQ. FT. 41 SQ. FT. 680 SQ. FT.





CONFEDERATION PKWY





### THE ICON

### 2 Bedroom

749 SQ. FT.





LEVELS 7-48 SQUARE ONE DR



### THE ELEGANT

### 2 Bedroom

2 | Suite Area Outdoor Area

800 SQ. FT. 43 SQ. FT. 843 SQ. FT.