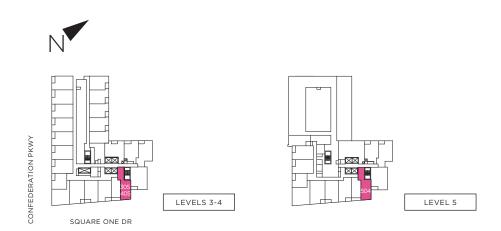

# THE CONTEMPORARY

#### 1 Bedroom

1D (BF)
Suite Area
Outdoor Area

552 SQ. FT.44 SQ. FT.596 SQ. FT.

CONFEDERATION PKWY

SQUARE ONE DR