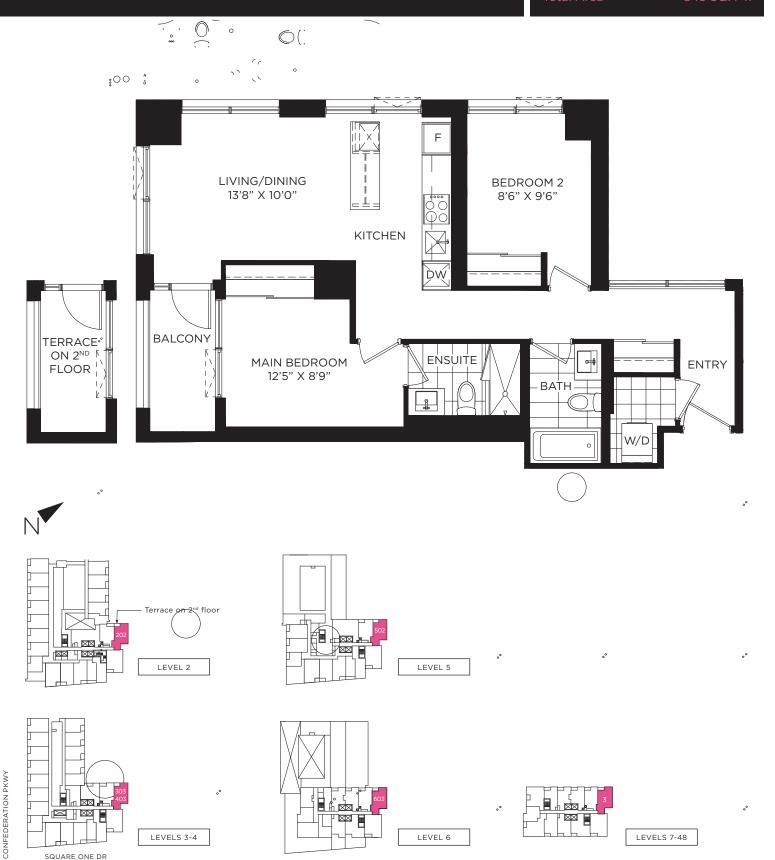

CONFEDERATION PKWY

SQUARE ONE DR

# THE VINTAGE

#### 1 Bedroom

1 E

Suite Area Outdoor Area Total Area 560 SQ. FT. 42 SQ. FT. 602 SQ. FT.





## THE **ANTIQUE**

#### 1 Bedroom + Den

1+A

Suite Area 600 SQ. FT. Outdoor Area 42 SQ. FT.

642 SQ. FT. Total Area



SQUARE ONE DR



## THE COSMOPOLITAN

#### 1 Bedroom + Den

1+B

Suite Area 609 SQ. FT. 43 SQ. FT. Outdoor Area

Total Area 652 SQ. FT.









# THE RUNWAY

#### 1 Bedroom + Den

1+E

Suite Area

711 SQ. FT.







# THE SIGNATURE

### 2 Bedroom

2A
Suite Area
Outdoor Area
Total Area

639 SQ. FT. 41 SQ. FT. 680 SQ. FT.





CONFEDERATION PKWY





### THE ICON

### 2 Bedroom

749 SQ. FT.





LEVELS 7-48 SQUARE ONE DR



### THE ELEGANT

### 2 Bedroom

2 | Suite Area Outdoor Area

800 SQ. FT. 43 SQ. FT. 843 SQ. FT.





# THE SHOWCASE

### 2 Bedroom

Suite Area
Outdoor Area

820 SQ. FT. 40 SQ. FT. 860 SQ. FT.









# THE UPSCALE

### 2 Bedroom

Suite Area Outdoor Area

830 SQ. FT. 38 SQ. FT. 868 SQ. FT.









# THE PALETTE

## 2 Bedroom + Den

2+A (BF)

Suite Area Outdoor Area

872 SQ. FT. 47 SQ. FT.