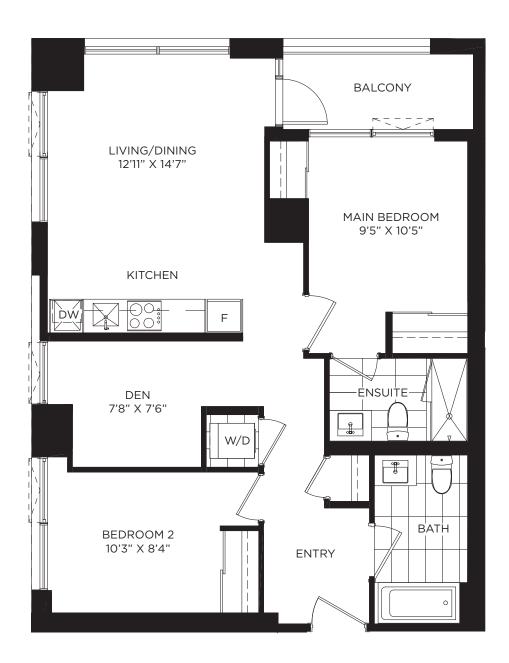

TAN

#### 1 Bedroom + Den

1+B

Suite Area 609 SQ. FT. 43 SQ. FT. Outdoor Area

Total Area 652 SQ. FT.









# THE RUNWAY

#### 1 Bedroom + Den

1+E

Suite Area

711 SQ. FT.







# THE SIGNATURE

### 2 Bedroom

2A
Suite Area
Outdoor Area
Total Area

639 SQ. FT. 41 SQ. FT. 680 SQ. FT.





CONFEDERATION PKWY





### THE ICON

### 2 Bedroom

749 SQ. FT.





LEVELS 7-48 SQUARE ONE DR



### THE ELEGANT

### 2 Bedroom

2 | Suite Area Outdoor Area

800 SQ. FT. 43 SQ. FT. 843 SQ. FT.





# THE SHOWCASE

### 2 Bedroom

Suite Area
Outdoor Area

820 SQ. FT. 40 SQ. FT. 860 SQ. FT.









# THE UPSCALE

### 2 Bedroom

Suite Area Outdoor Area

830 SQ. FT. 38 SQ. FT. 868 SQ. FT.









# THE PALETTE

## 2 Bedroom + Den

2+A (BF)

Suite Area Outdoor Area

872 SQ. FT. 47 SQ. FT.