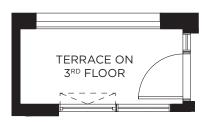

#### 1 Bedroom

1D (BF)
Suite Area
Outdoor Area

552 SQ. FT.44 SQ. FT.596 SQ. FT.

CONFEDERATION PKWY

SQUARE ONE DR