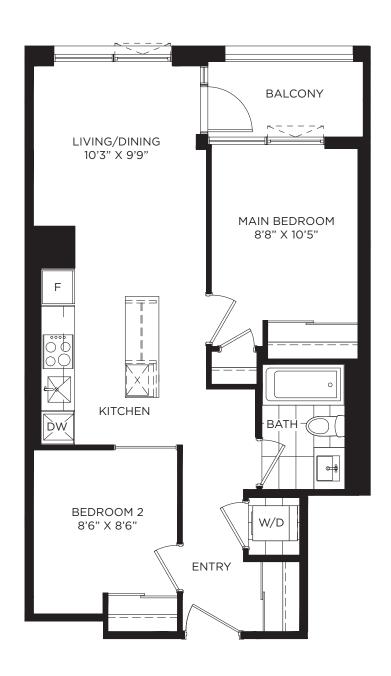

# THE CONTEMPORARY

#### 1 Bedroom

1D (BF)
Suite Area
Outdoor Area

552 SQ. FT.44 SQ. FT.596 SQ. FT.

CONFEDERATION PKWY

SQUARE ONE DR