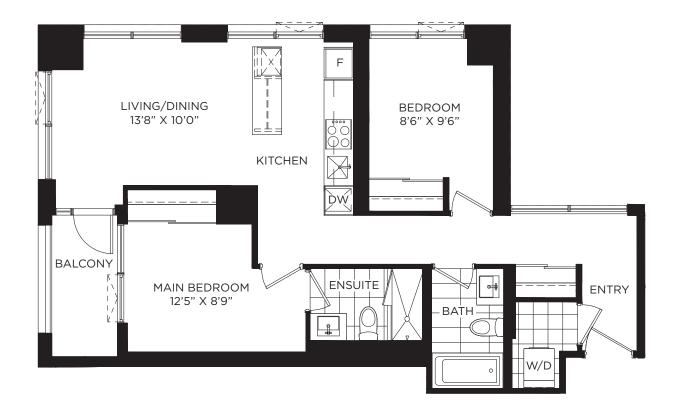

## THE COSMOPOLITAN

#### 1 Bedroom + Den

1+B

Suite Area 609 SQ. FT.
Outdoor Area 43 SQ. FT.

Total Area 652 SQ. FT.

CONFEDERATION PKWY

SQUARE ONE DR