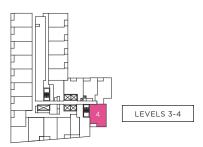

UNWAY

#### 1 Bedroom + Den

1+E

Suite Area

711 SQ. FT.





### THE SIGNATURE

### 2 Bedroom

2A
Suite Area
Outdoor Area

639 SQ. FT. 41 SQ. FT. 680 SQ. FT.





CONFEDERATION PKWY



### THE ICON

### 2 Bedroom

2G
Suite Area
Outdoor Area

749 SQ. FT. 40 SQ. FT. 789 SQ. FT.







### THE ELEGANT

### 2 Bedroom

21

Suite Area
Outdoor Area
Total Area

800 SQ. FT. 43 SQ. FT.







## THE SHOWCASE

### 2 Bedroom

Suite Area
Outdoor Area

820 SQ. FT. 40 SQ. FT. 860 SQ. FT









## THE UPSCALE

### 2 Bedroom

2K Suite Area Outdoor Area

830 SQ. FT. 38 SQ. FT. 868 SQ. FT.





SQUARE ONE DR



### THE STYLE

### 2 Bedroom

Suite Area
Outdoor Area

838 SQ. FT. 42 SQ. FT. 880 SQ. FT.





### THE PALETTE

### 2 Bedroom + Den

2+A (BF)

Suite Area Outdoor Area

872 SQ. FT. 47 SQ. FT.













CONFEDERATION PKWY