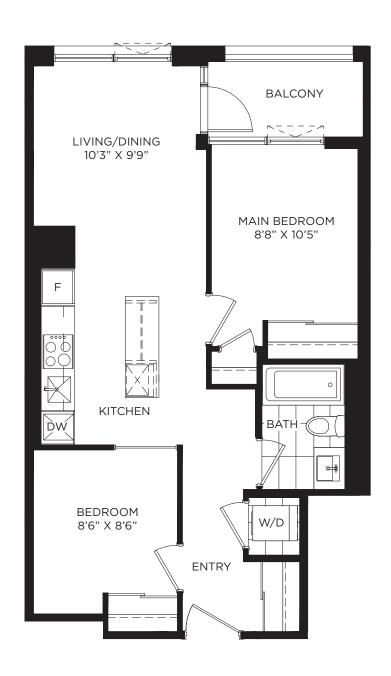

## THE DAPPER

### 1 Bedroom

1C

Suite Area
Outdoor Area

523 SQ. FT. 43 SQ. FT.

566 SQ. FT.

CONFEDERATION PKWY

SQUARE ONE DR