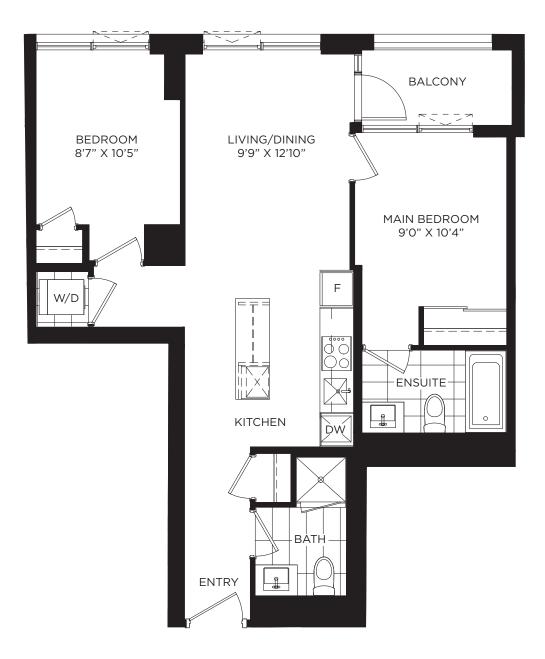

## THE COSMOPOLITAN

#### 1 Bedroom + Den

1+B

Suite Area 609 SQ. FT.
Outdoor Area 43 SQ. FT.

Total Area 652 SQ. FT.

CONFEDERATION PKWY

SQUARE ONE DR