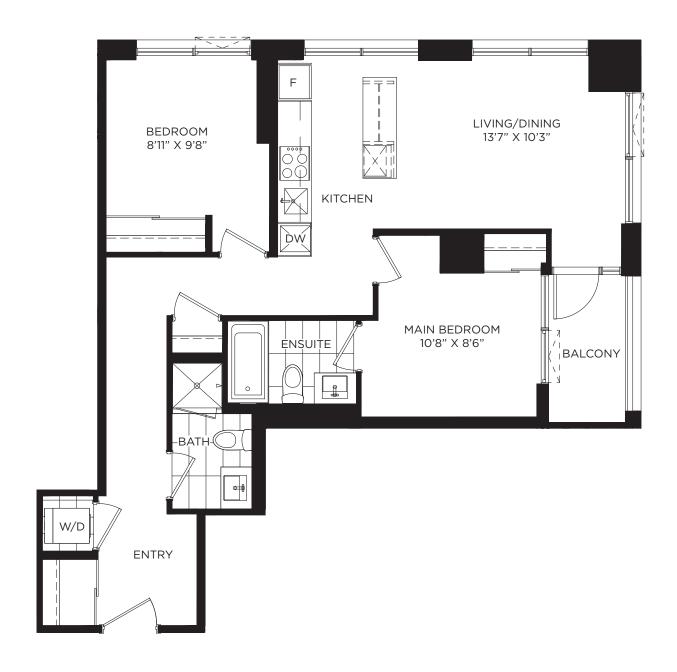

### THE SIGNATURE

### 2 Bedroom

2A
Suite Area
Outdoor Area

639 SQ. FT. 41 SQ. FT. 680 SQ. FT.

CONFEDERATION PKWY