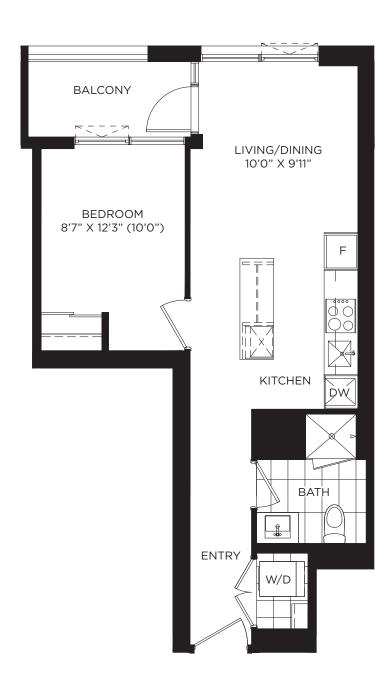

## THE CONTEMPORARY

#### 1 Bedroom

1D (BF)
Suite Area
Outdoor Area

552 SQ. FT.44 SQ. FT.596 SQ. FT.