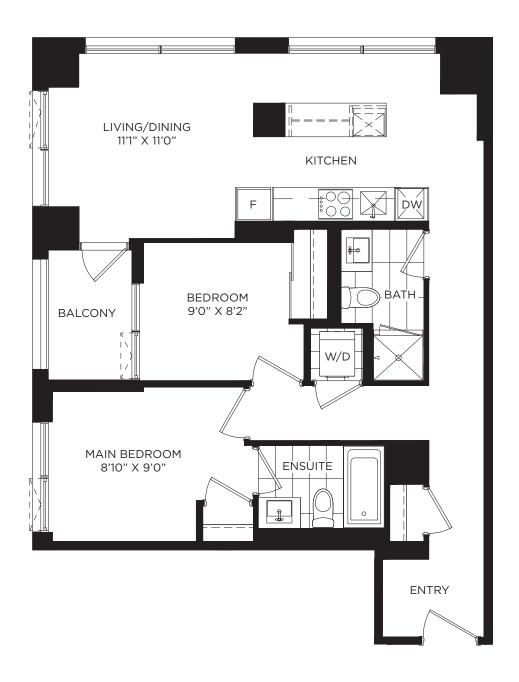

# THE VINTAGE

#### 1 Bedroom

1E

Suite Area
Outdoor Area
Total Area

560 SQ. FT. 42 SQ. FT. 602 SQ. FT.