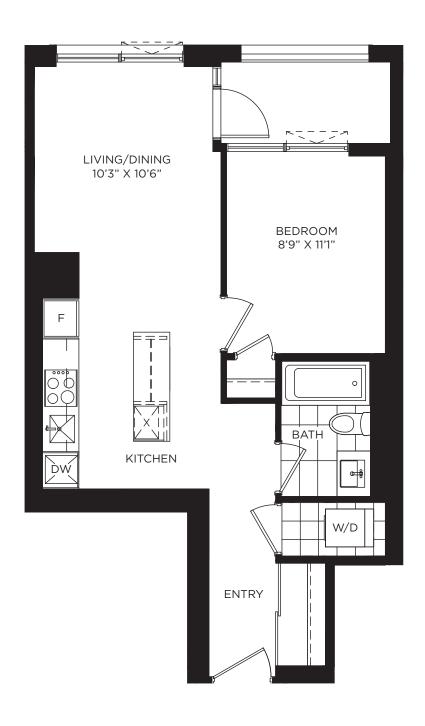

## THE DAPPER

### 1 Bedroom

1C

Suite Area
Outdoor Area

523 SQ. FT. 43 SQ. FT.

566 SQ. FT.

CONFEDERATION PKWY

SQUARE ONE DR