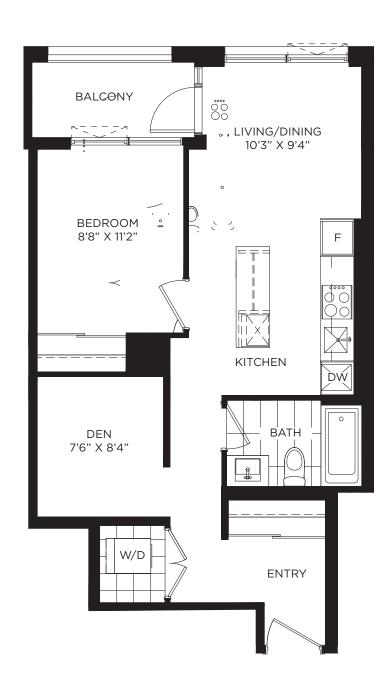

## THE DAPPER

### 1 Bedroom

1C

Suite Area
Outdoor Area

523 SQ. FT. 43 SQ. FT.

566 SQ. FT.

CONFEDERATION PKWY

SQUARE ONE DR