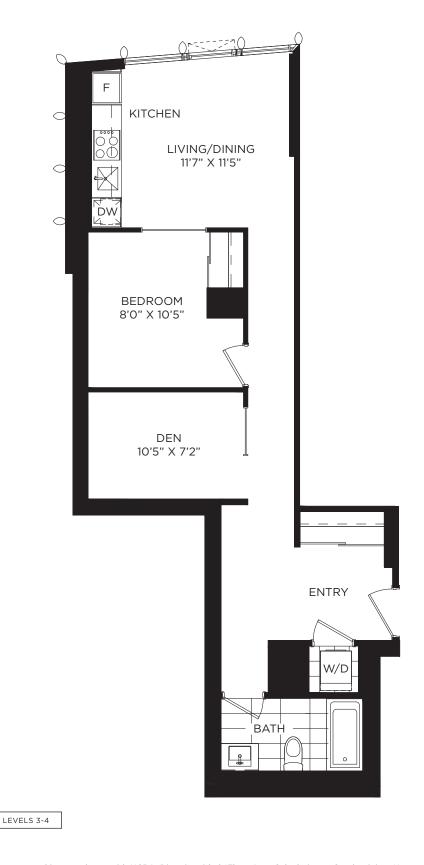

## THE COSMOPOLITAN

#### 1 Bedroom + Den

1+B

Suite Area 609 SQ. FT.
Outdoor Area 43 SQ. FT.

Total Area 652 SQ. FT.

CONFEDERATION PKWY

SQUARE ONE DR