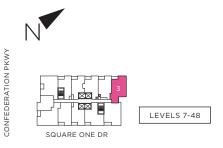

## THE COSMOPOLITAN

#### 1 Bedroom + Den

1+B

Suite Area 609 SQ. FT.
Outdoor Area 43 SQ. FT.

Total Area 652 SQ. FT.

CONFEDERATION PKWY

SQUARE ONE DR