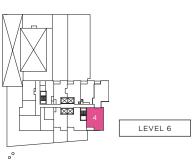

Y

#### 1 Bedroom + Den

1+E

Suite Area

711 SQ. FT.





### THE SIGNATURE

### 2 Bedroom

2A
Suite Area
Outdoor Area

639 SQ. FT. 41 SQ. FT. 680 SQ. FT.





CONFEDERATION PKWY



### THE ICON

### 2 Bedroom

2G
Suite Area
Outdoor Area

749 SQ. FT. 40 SQ. FT. 789 SQ. FT.







### THE ELEGANT

### 2 Bedroom

21

Suite Area
Outdoor Area
Total Area

800 SQ. FT. 43 SQ. FT.







## THE SHOWCASE

### 2 Bedroom

Suite Area
Outdoor Area

820 SQ. FT. 40 SQ. FT. 860 SQ. FT









## THE UPSCALE

### 2 Bedroom

2K Suite Area Outdoor Area

830 SQ. FT. 38 SQ. FT. 868 SQ. FT.





SQUARE ONE DR



### THE STYLE

### 2 Bedroom

Suite Area
Outdoor Area

838 SQ. FT. 42 SQ. FT. 880 SQ. FT.





### THE PALETTE

### 2 Bedroom + Den

2+A (BF)

Suite Area Outdoor Area

872 SQ. FT. 47 SQ. FT.













CONFEDERATION PKWY