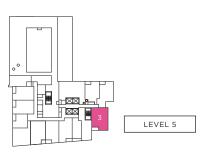

WAY

#### 1 Bedroom + Den

1+E

Suite Area

711 SQ. FT.





### THE SIGNATURE

### 2 Bedroom

2A
Suite Area
Outdoor Area

639 SQ. FT. 41 SQ. FT. 680 SQ. FT.





CONFEDERATION PKWY



### THE ICON

### 2 Bedroom

2G
Suite Area
Outdoor Area

749 SQ. FT. 40 SQ. FT. 789 SQ. FT.







### THE ELEGANT

### 2 Bedroom

21

Suite Area
Outdoor Area
Total Area

800 SQ. FT. 43 SQ. FT.







## THE SHOWCASE

### 2 Bedroom

Suite Area
Outdoor Area

820 SQ. FT. 40 SQ. FT. 860 SQ. FT









## THE UPSCALE

### 2 Bedroom

2K Suite Area Outdoor Area

830 SQ. FT. 38 SQ. FT. 868 SQ. FT.





SQUARE ONE DR



### THE STYLE

### 2 Bedroom

Suite Area
Outdoor Area

838 SQ. FT. 42 SQ. FT. 880 SQ. FT.





### THE PALETTE

### 2 Bedroom + Den

2+A (BF)

Suite Area Outdoor Area

872 SQ. FT. 47 SQ. FT.













CONFEDERATION PKWY