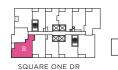

### THE SIGNATURE

### 2 Bedroom

2A
Suite Area
Outdoor Area

639 SQ. FT. 41 SQ. FT. 680 SQ. FT.

CONFEDERATION PKWY