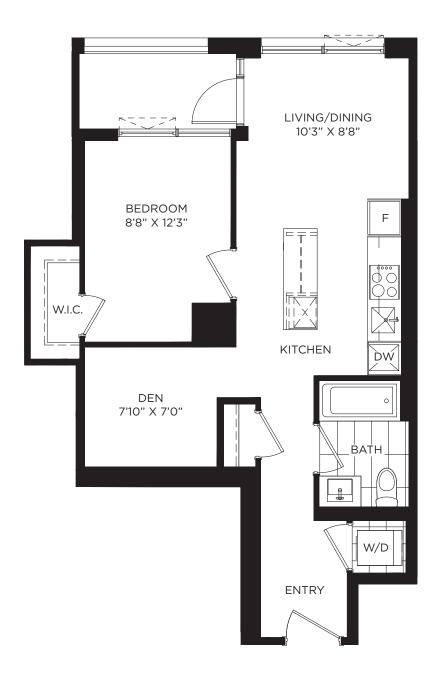

### THE ANTIQUE

#### 1 Bedroom + Den

1+A

Suite Area 600 SQ. FT.
Outdoor Area 42 SQ. FT.
Total Area 642 SQ. FT.