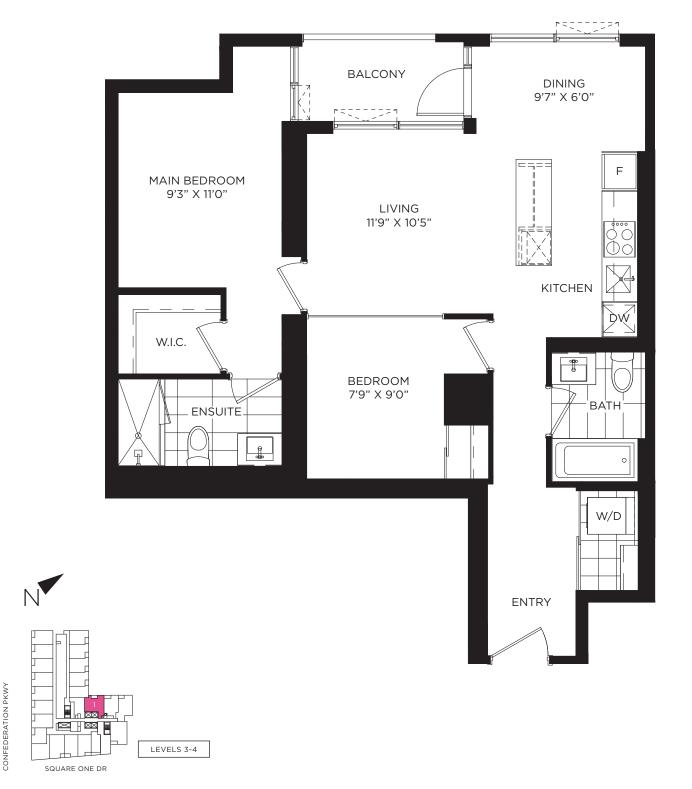

## THE DAPPER

### 1 Bedroom

1C

Suite Area
Outdoor Area

523 SQ. FT. 43 SQ. FT.

566 SQ. FT.

CONFEDERATION PKWY

SQUARE ONE DR