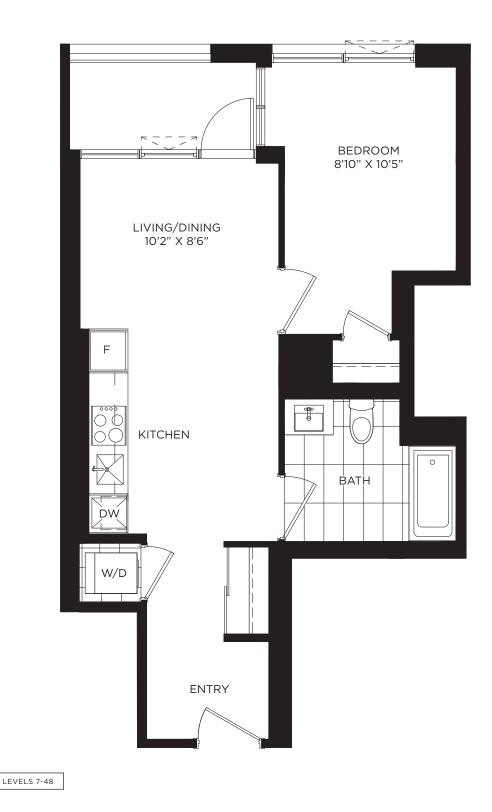

# THE SILHOUETTE

1 Bedroom

IA

Suite Area

520 SQ. FT.







## THE DAPPER

### 1 Bedroom

1C

Suite Area
Outdoor Area

523 SQ. FT. 43 SQ. FT.

566 SQ. FT.









CONFEDERATION PKWY

SQUARE ONE DR

## THE CONTEMPORARY

#### 1 Bedroom

1D (BF)
Suite Area
Outdoor Area

552 SQ. FT.44 SQ. FT.596 SQ. FT.





# THE VINTAGE

#### 1 Bedroom

1E

Suite Area
Outdoor Area
Total Area

560 SQ. FT. 42 SQ. FT. 602 SQ. FT.









### THE ANTIQUE

#### 1 Bedroom + Den

1+A

Suite Area 600 SQ. FT.
Outdoor Area 42 SQ. FT.
Total Area 642 SQ. FT.









## THE COSMOPOLITAN

#### 1 Bedroom + Den

1+B

Suite Area 609 SQ. FT.
Outdoor Area 43 SQ. FT.

Total Area 652 SQ. FT.









CONFEDERATION PKWY

SQUARE ONE DR

# THE RUNWAY

#### 1 Bedroom + Den

1+E

Suite Area

711 SQ. FT.





### THE SIGNATURE

### 2 Bedroom

2A
Suite Area
Outdoor Area

639 SQ. FT. 41 SQ. FT. 680 SQ. FT.





CONFEDERATION PKWY



### THE ICON

### 2 Bedroom

2G
Suite Area
Outdoor Area

749 SQ. FT. 40 SQ. FT. 789 SQ. FT.







### THE ELEGANT

### 2 Bedroom

21

Suite Area
Outdoor Area
Total Area

800 SQ. FT. 43 SQ. FT.