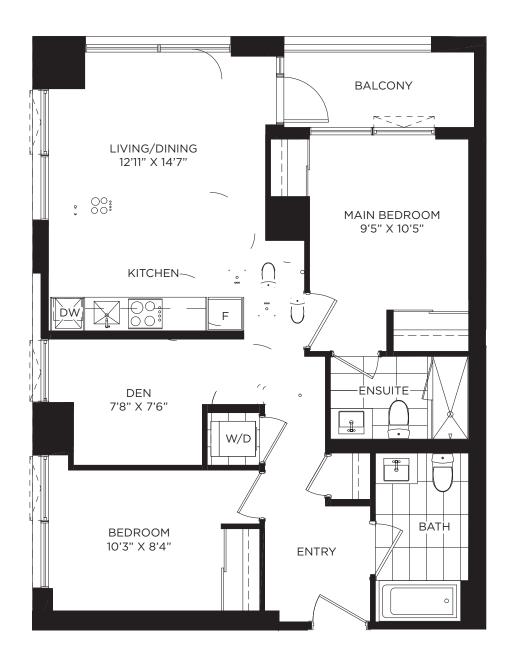

### THE ANTIQUE

#### 1 Bedroom + Den

1+A

Suite Area 600 SQ. FT.
Outdoor Area 42 SQ. FT.
Total Area 642 SQ. FT.