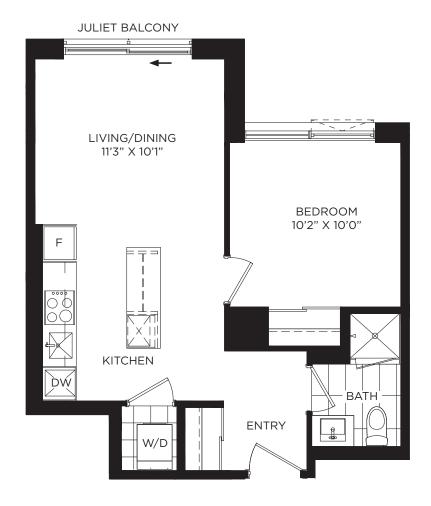

## THE DAPPER

### 1 Bedroom

1C

Suite Area
Outdoor Area

523 SQ. FT. 43 SQ. FT.

566 SQ. FT.

CONFEDERATION PKWY

SQUARE ONE DR