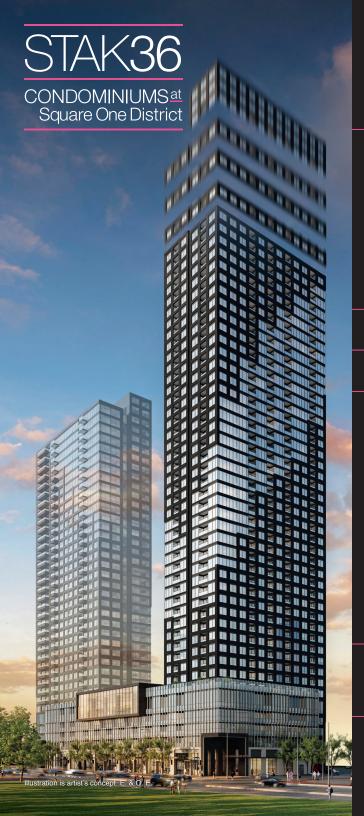

# Stak'd with a view

Location: 395 Square One Drive, Mississauga

**Architect:** Arcadis Architects Inc. Interior Designer: Mason Studio Landscape Architect: DTAH

Construction Status: Well Under Construction

# **Building Details:**

48 storeys & 574 units

#### **Suite Sizes:**

520 sq. ft. to 872 sq. ft.

Occupying: 2025