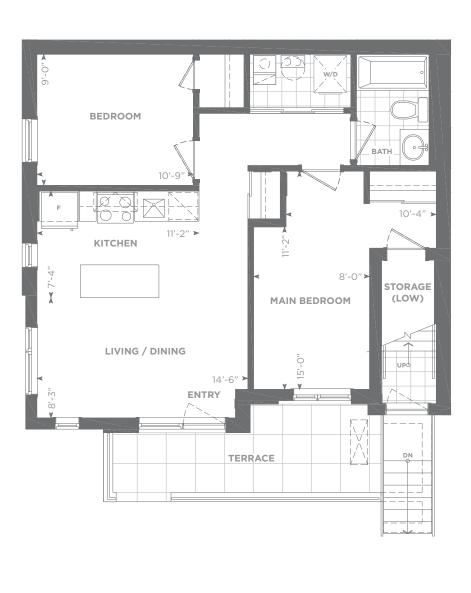

**Condominium Townhomes** 

Suite area: 742 sq. ft. Outdoor area: 98 sq. ft. **Total area: 840 sq. ft.** 

Daniels Keelesdale

BY THE EGLINTON LRT

N

DiamondCorp Daniels KILMER GROUP

Drawings are not to scale. All areas and stated room dimensions are approximate. Note: Actual usable floor space may vary from the stated floor area. Floor area is measured in accordance with the HCRA directive on floor area calculations. Size and location of windows may vary. The purchaser acknowledges that the actual unit purchased may be a reversed mirror layout of the plan shown. Outdoor area will vary depending on unit location within the building. Illustration is artist's concept. E. & O. E. Please speak with a Sales Representative for details.