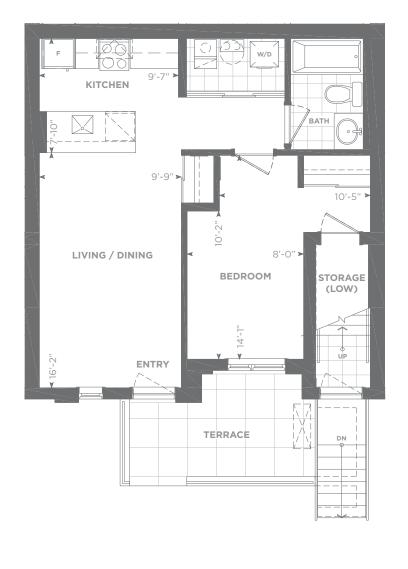

**Condominium Townhomes** 

Suite area: 590 sq. ft. Outdoor area: 84 sq. ft. Total area: 674 sq. ft.

N

GROUND FLOOR

DiamondCorp Daniels KILMER GROUP

Drawings are not to scale. All areas and stated room dimensions are approximate. Note: Actual usable floor space may vary from the stated floor area. Floor area is measured in accordance with the HCRA directive on floor area calculations. Size and location of windows may vary. The purchaser acknowledges that the actual unit purchased may be a reversed mirror layout of the plan shown. Outdoor area will vary depending on unit location within the building. Illustration is artists concept. E. & O. E. Please speak with a Sales Representative for details.