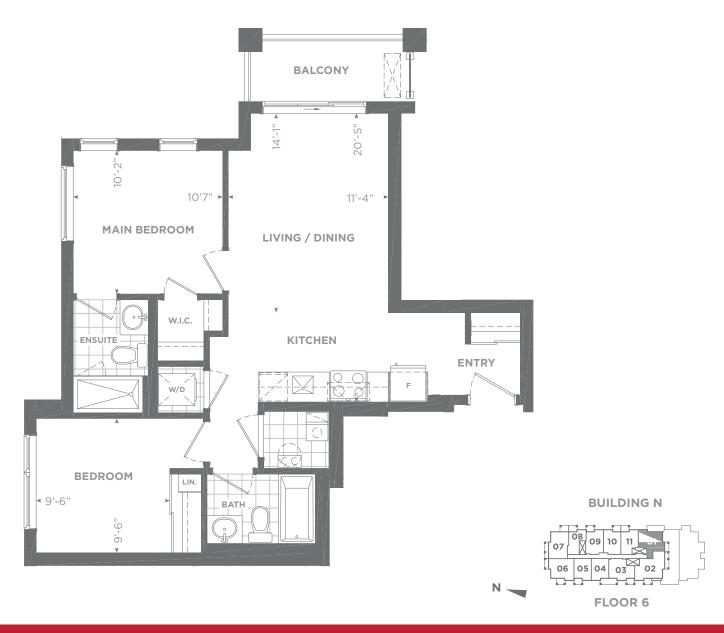

ea: 617 sq. ft.



## **BUILDING N**



FLOOR 6

## **BUILDING R**



FLOORS 2-6

**Diamond**Corp



KILMER GROUP



One Bedroom + Den

Suite area: 596 sq. ft. Outdoor area: 111 sq. ft. Total area: 707 sq. ft.









One Bedroom + Den

Suite area: 613 sq. ft. Outdoor area: 68 sq. ft. Total area: 681 sq. ft.



**BUILDING R** 





FLOORS 2-6





Model 2F

Two Bedroom

Suite area: 763 sq. ft. Outdoor area: 147 sq. ft. Total area: 910 sq. ft.







BY THE EGLINTON LRT

**Model 2G** Two Bedroom

Suite area: 776 sq. ft. Outdoor area: 158 sq. ft. Total area: 934 sq. ft.



**BUILDING N** 



**GROUND FLOOR** 



Two Bedroom

Suite area: 780 sq. ft.

Outdoor area: 135 sq. ft. Total area: 915 sq. ft.





**BUILDING N** 



FLOORS 2-4



**Model 2M** 

Two Bedroom

Suite area: 784 sq. ft.











Suite area: 801 sq. ft. Outdoor area: 68 sq. ft. Total area: 869 sq. ft.









**Model 2Q** Two Bedroom

Suite area: 804 sq. ft. Outdoor area: 85 sq. ft.









**Model 2W** Two Bedroom

Suite area: 842 sq. ft. Outdoor area: 158 sq. ft. Total area: 1,000 sq. ft.



## **BUILDING R**







BY THE EGLINTON LRT

Model 2V (B.F.)

Two Bedroom

Suite area: 852 sq. ft. Outdoor area: 206 sq. ft. Total area: 1,058 sq. ft.



**TERRACE** 



Suite area: 810 sq. ft. Outdoor area: 181 sq. ft. Total area: 991 sq. ft.



## **BUILDING R**



FLOORS 2-6



**GROUND FLOOR**