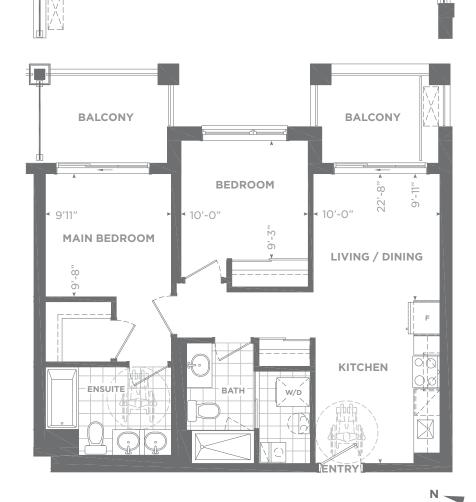

**BUILDING R** 

FLOORS 2-6

Model 2F

Two Bedroom

Suite area: 763 sq. ft. Outdoor area: 147 sq. ft. Total area: 910 sq. ft.

BY THE EGLINTON LRT

**Model 2G** Two Bedroom

Suite area: 776 sq. ft. Outdoor area: 158 sq. ft. Total area: 934 sq. ft.