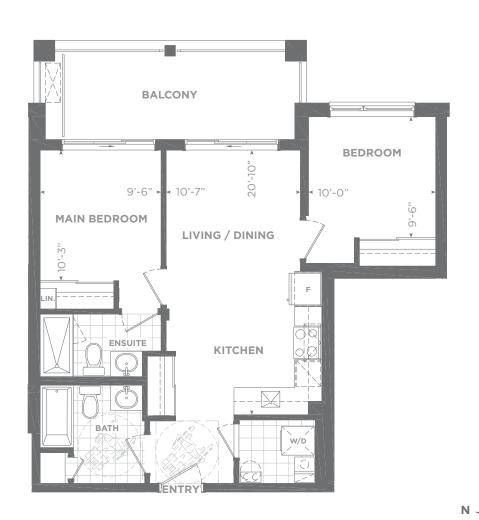

## **BUILDING R**

FLOORS 2-6

**Diamond**Corp

KILMER GROUP

One Bedroom + Den

Suite area: 596 sq. ft. Outdoor area: 111 sq. ft. Total area: 707 sq. ft.

One Bedroom + Den

Suite area: 613 sq. ft. Outdoor area: 68 sq. ft. Total area: 681 sq. ft.