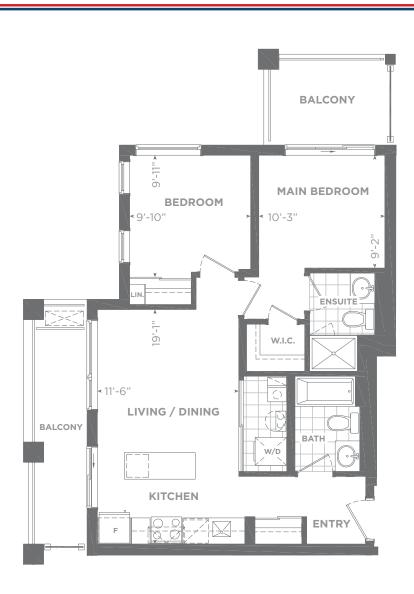

## **BUILDING R**

FLOORS 2-6

**Diamond**Corp

KILMER GROUP

One Bedroom + Den

Suite area: 596 sq. ft. Outdoor area: 111 sq. ft. Total area: 707 sq. ft.

One Bedroom + Den

Suite area: 613 sq. ft. Outdoor area: 68 sq. ft. Total area: 681 sq. ft.