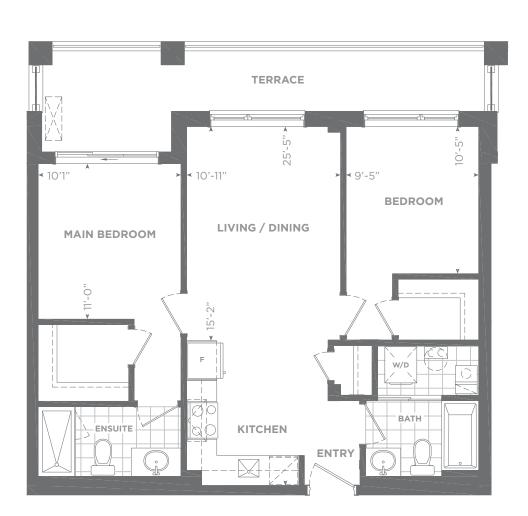

**BUILDING R** 

FLOORS 2-6

Model 2F

Two Bedroom

Suite area: 763 sq. ft. Outdoor area: 147 sq. ft. Total area: 910 sq. ft.

BY THE EGLINTON LRT

**Model 2G** Two Bedroom

Suite area: 776 sq. ft. Outdoor area: 158 sq. ft. Total area: 934 sq. ft.