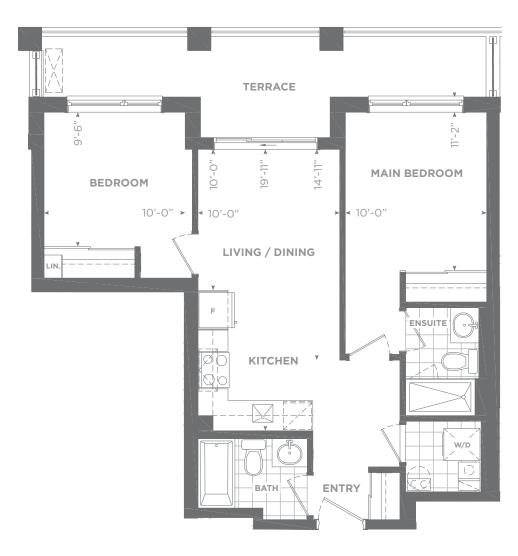

**BUILDING R** 

FLOORS 2-6

Model 2F

Two Bedroom

Suite area: 763 sq. ft. Outdoor area: 147 sq. ft. Total area: 910 sq. ft.

BY THE EGLINTON LRT

**Model 2G** Two Bedroom

Suite area: 776 sq. ft. Outdoor area: 158 sq. ft. Total area: 934 sq. ft.