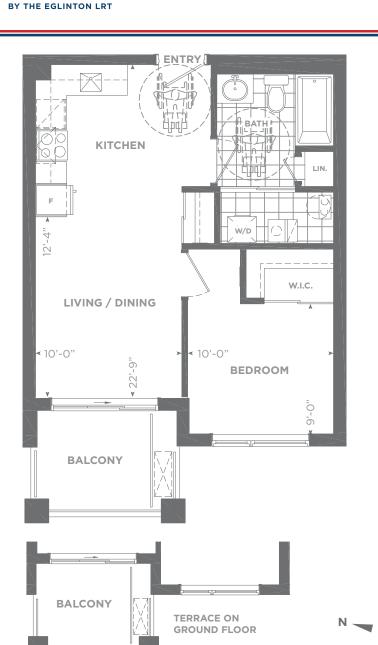

## **BUILDING R**

BY THE EGLINTON LRT

Model 2V (B.F.)

Two Bedroom

Suite area: 852 sq. ft. Outdoor area: 206 sq. ft. Total area: 1,058 sq. ft.

**TERRACE** 

Suite area: 810 sq. ft. Outdoor area: 181 sq. ft. Total area: 991 sq. ft.