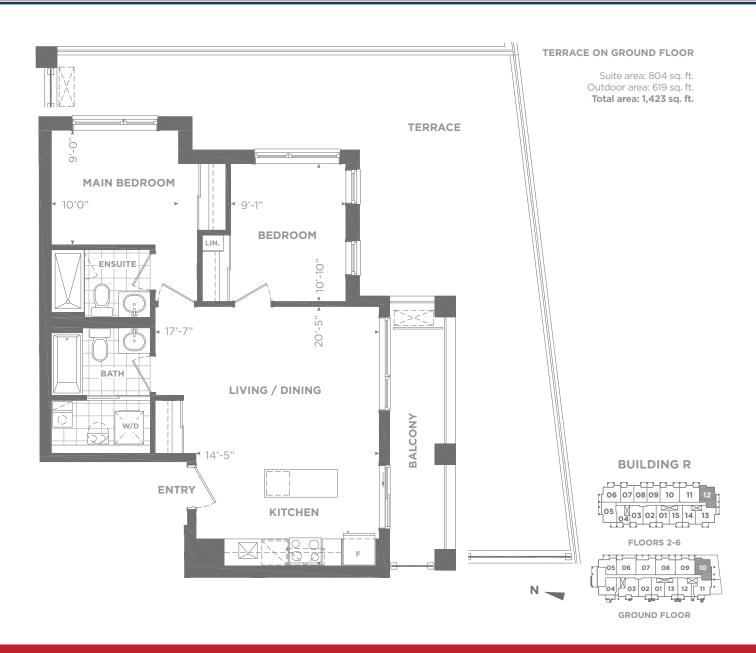

Two Bedroom

Suite area: 784 sq. ft.

Suite area: 801 sq. ft. Outdoor area: 68 sq. ft. Total area: 869 sq. ft.

**Model 2Q** Two Bedroom

Suite area: 804 sq. ft. Outdoor area: 85 sq. ft.

**Model 2W** Two Bedroom