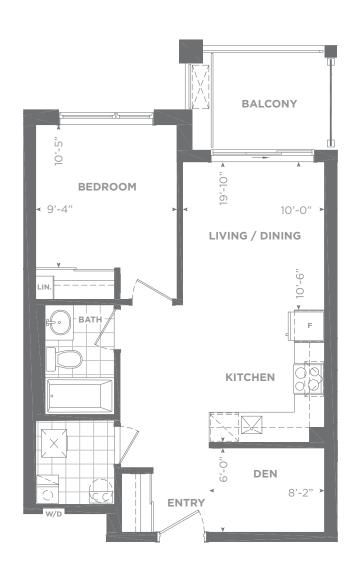

Suite area: 522 sq. ft. Outdoor area: 68 sq. ft. Total area: 590 sq. ft.









**Condominium Suites** 

Model 1F (B.F.)

One Bedroom

Suite area: 552 sq. ft. Outdoor area: 65 sq. ft. Total area: 617 sq. ft.



## **BUILDING N**



FLOOR 6

## **BUILDING R**



FLOORS 2-6

**Diamond**Corp



KILMER GROUP



One Bedroom + Den

Suite area: 596 sq. ft. Outdoor area: 111 sq. ft. Total area: 707 sq. ft.









One Bedroom + Den

Suite area: 613 sq. ft. Outdoor area: 68 sq. ft. Total area: 681 sq. ft.



**BUILDING R** 





FLOORS 2-6





Model 2F

Two Bedroom

Suite area: 763 sq. ft. Outdoor area: 147 sq. ft. Total area: 910 sq. ft.







BY THE EGLINTON LRT

**Model 2G** Two Bedroom

Suite area: 776 sq. ft. Outdoor area: 158 sq. ft. Total area: 934 sq. ft.



**BUILDING N** 



**GROUND FLOOR** 



Two Bedroom

Suite area: 780 sq. ft.

Outdoor area: 135 sq. ft. Total area: 915 sq. ft.





**BUILDING N** 



FLOORS 2-4



**Model 2M** 

Two Bedroom

Suite area: 784 sq. ft.











Suite area: 801 sq. ft. Outdoor area: 68 sq. ft. Total area: 869 sq. ft.









**Model 2Q** Two Bedroom

Suite area: 804 sq. ft. Outdoor area: 85 sq. ft.









**Model 2W** Two Bedroom

Suite area: 842 sq. ft. Outdoor area: 158 sq. ft. Total area: 1,000 sq. ft.



## **BUILDING R**







BY THE E