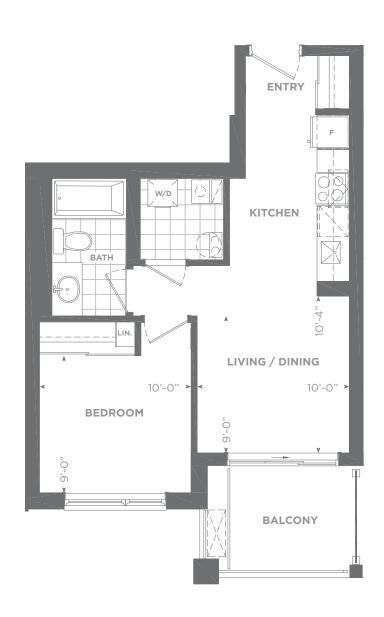

## **BUILDING R**

FLOORS 2-6

**Diamond**Corp

KILMER GROUP

One Bedroom + Den

Suite area: 596 sq. ft. Outdoor area: 111 sq. ft. Total area: 707 sq. ft.

One Bedroom + Den

Suite area: 613 sq. ft. Outdoor area: 68 sq. ft. Total area: 681 sq. ft.