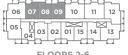

## **BUILDING R**

FLOORS 2-6

**Diamond**Corp

KILMER GROUP

One Bedroom + Den

Suite area: 596 sq. ft. Outdoor area: 111 sq. ft. Total area: 707 sq. ft.

One Bedroom + Den

Suite area: 613 sq. ft. Outdoor area: 68 sq. ft. Total area: 681 sq. ft.