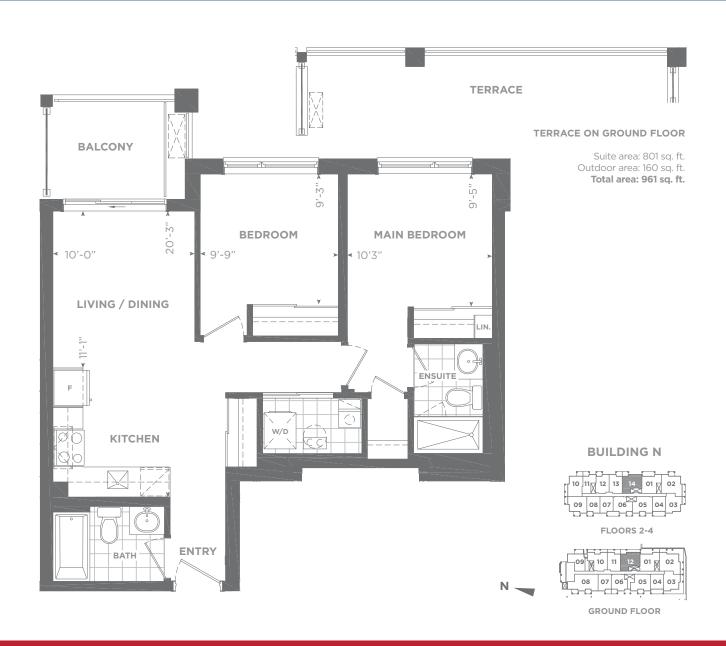

Two Bedroom

Suite area: 784 sq. ft.

Suite area: 801 sq. ft. Outdoor area: 68 sq. ft. Total area: 869 sq. ft.

**Model 2Q** Two Bedroom

Suite area: 804 sq. ft. Outdoor area: 85 sq. ft.

**Model 2W** Two Bedroom