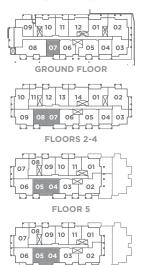

## **BUILDING N**

FLOOR 6

**BUILDING N** 

**GROUND FLOOR** 

**Daniels** 

BY THE EGLINTON LRT

eelesdale

Two Bedroom

Suite area: 780 sq. ft.

Outdoor area: 135 sq. ft. Total area: 915 sq. ft.

**BUILDING N** 

FLOORS 2-4

Ν -

**Model 2M** 

Two Bedroom

Suite area: 784 sq. ft. Outdoor area: 48 sq. ft. Total area: 832 sq. ft.

Daniels Keelesdale BY THE EGLINTON LRT

Suite area: 801 sq. ft. Outdoor area: 68 sq. ft. Total area: 869 sq. ft.