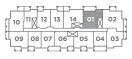

**Condominium Suites** 

Model 1F (B.F.)

One Bedroom

Suite area: 552 sq. ft. Outdoor area: 65 sq. ft. **Total area: 617 sq. ft.** 



## **BUILDING N**



FLOOR 6

## **BUILDING R**



FLOORS 2-6





One Bedroom + Den

Suite area: 596 sq. ft. Outdoor area: 111 sq. ft. Total area: 707 sq. ft.







BY THE EGLINTON LRT

**Model 2G** Two Bedroom

Suite area: 776 sq. ft. Outdoor area: 158 sq. ft. Total area: 934 sq. ft.





**BUILDING N** 



**GROUND FLOOR** 





**Daniels** 

BY THE EGLINTON LRT

eelesdale



Two Bedroom

Suite area: 780 sq. ft.

Outdoor area: 135 sq. ft. Total area: 915 sq. ft.



**BUILDING N** 



FLOORS 2-4

Ν -



**Model 2M** 

Two Bedroom

Suite area: 784 sq. ft. Outdoor area: 48 sq. ft. Total area: 832 sq. ft.









Daniels Keelesdale BY THE EGLINTON LRT

Suite area: 801 sq. ft. Outdoor area: 68 sq. ft. Total area: 869 sq. ft.







0

**ENSUITE** 

Model 2V (B.F.)

Two Bedroom

Suite area: 852 sq. ft. Outdoor area: 206 sq. ft. Total area: 1,058 sq. ft.

BY THE EGLINTON LRT



## TERRACE ON GROUND FLOOR

Suite area: 810 sq. ft. Outdoor area: 181 sq. ft. Total area: 991 sq. ft.

## **BUILDING R**



FLOORS 2-6



**GROUND FLOOR** 

**BATH** 

W/D

Ν

**KITCHEN**