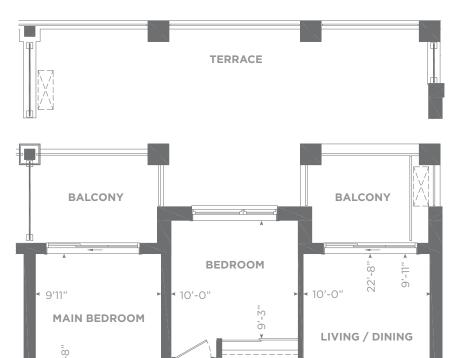

0

**ENSUITE** 

Model 2V (B.F.)

Two Bedroom

Suite area: 852 sq. ft. Outdoor area: 206 sq. ft. Total area: 1,058 sq. ft.

BY THE EGLINTON LRT