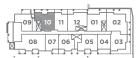

**BUILDING N** 

FLOORS 2-4

Ν -

**Model 2M** 

Two Bedroom

Suite area: 784 sq. ft. Outdoor area: 48 sq. ft. Total area: 832 sq. ft.

Daniels Keelesdale BY THE EGLINTON LRT

Suite area: 801 sq. ft. Outdoor area: 68 sq. ft. Total area: 869 sq. ft.