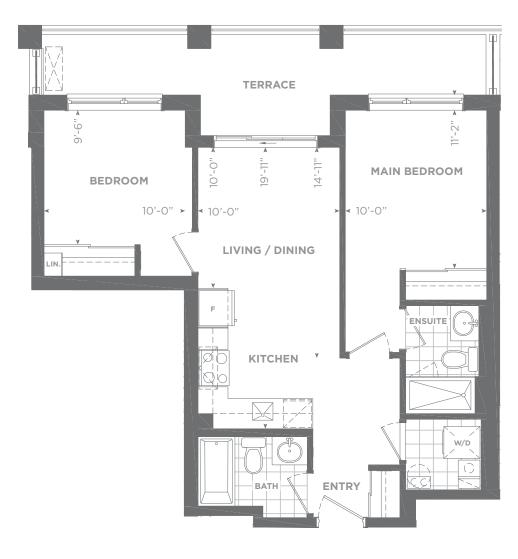

## **BUILDING R**

FLOORS 2-6

One Bedroom + Den

Suite area: 596 sq. ft. Outdoor area: 111 sq. ft. Total area: 707 sq. ft.

BY THE EGLINTON LRT

**Model 2G** Two Bedroom

Suite area: 776 sq. ft. Outdoor area: 158 sq. ft. Total area: 934 sq. ft.

## **BUILDING R**

FLOORS 2-6

**GROUND FLOOR** 

**BATH** 

W/D

Ν

**KITCHEN**