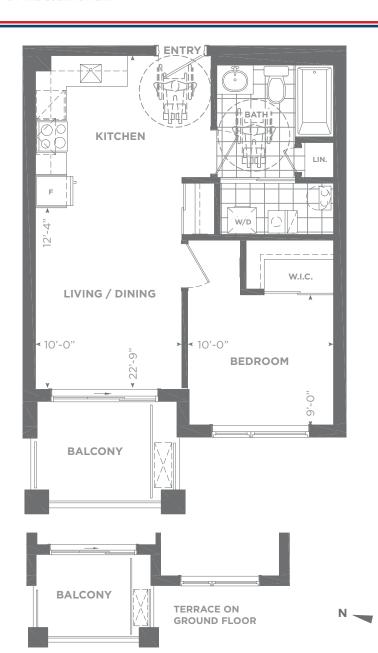

**Condominium Suites** 

Model 1F (B.F.)

One Bedroom

Suite area: 552 sq. ft. Outdoor area: 65 sq. ft. **Total area: 617 sq. ft.** 

## TERRACE ON GROUND FLOOR

Suite area: 810 sq. ft. Outdoor area: 181 sq. ft. Total area: 991 sq. ft.