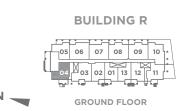

## **BUILDING R**

FLOORS 2-6

One Bedroom + Den

Suite area: 596 sq. ft. Outdoor area: 111 sq. ft. Total area: 707 sq. ft.

BY THE EGLINTON LRT

**Model 2G** Two Bedroom

Suite area: 776 sq. ft. Outdoor area: 158 sq. ft. Total area: 934 sq. ft.

## **BUILDING R**

FLOORS 2-6

**GROUND FLOOR** 

**BATH** 

W/D

Ν

**KITCHEN**