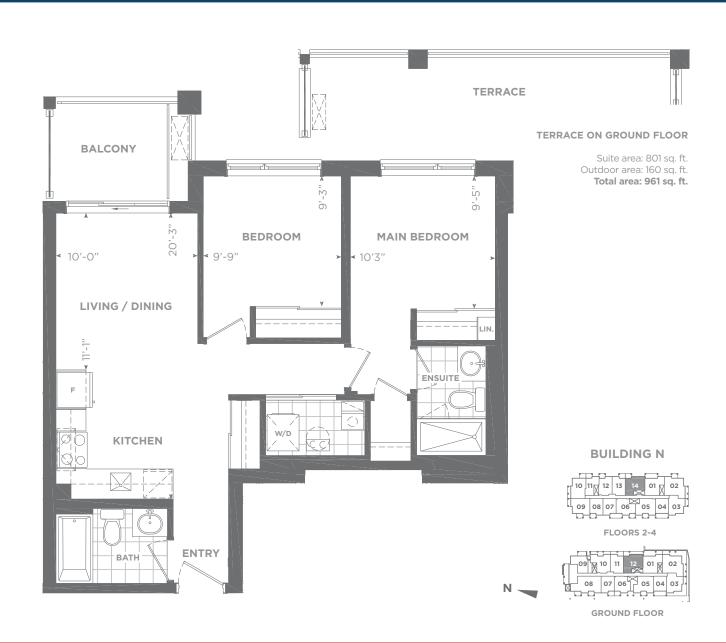

**BUILDING N** 

**GROUND FLOOR** 

**Daniels** 

BY THE EGLINTON LRT

eelesdale

Two Bedroom

Suite area: 780 sq. ft.

Outdoor area: 135 sq. ft. Total area: 915 sq. ft.

**BUILDING N** 

FLOORS 2-4

Ν -

**Model 2M** 

Two Bedroom

Suite area: 784 sq. ft. Outdoor area: 48 sq. ft. Total area: 832 sq. ft.

Daniels Keelesdale BY THE EGLINTON LRT

Suite area: 801 sq. ft. Outdoor area: 68 sq. ft. Total area: 869 sq. ft.

## TERRACE ON GROUND FLOOR

Suite area: 810 sq. ft. Outdoor area: 181 sq. ft. Total area: 991 sq. ft.