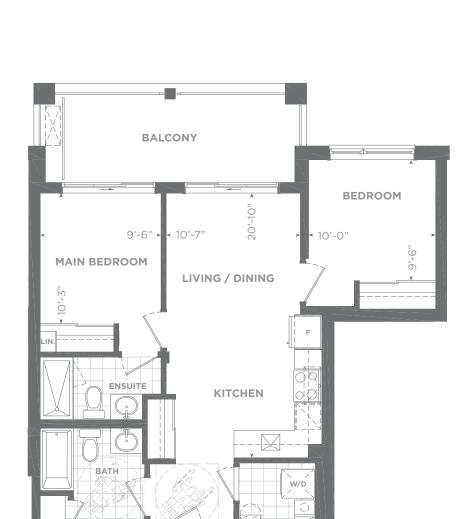

**BUILDING N** 

FLOORS 2-4

Ν -

**Model 2M** 

Two Bedroom

Suite area: 784 sq. ft. Outdoor area: 48 sq. ft. Total area: 832 sq. ft.

Daniels Keelesdale BY THE EGLINTON LRT

Suite area: 801 sq. ft. Outdoor area: 68 sq. ft. Total area: 869 sq. ft.