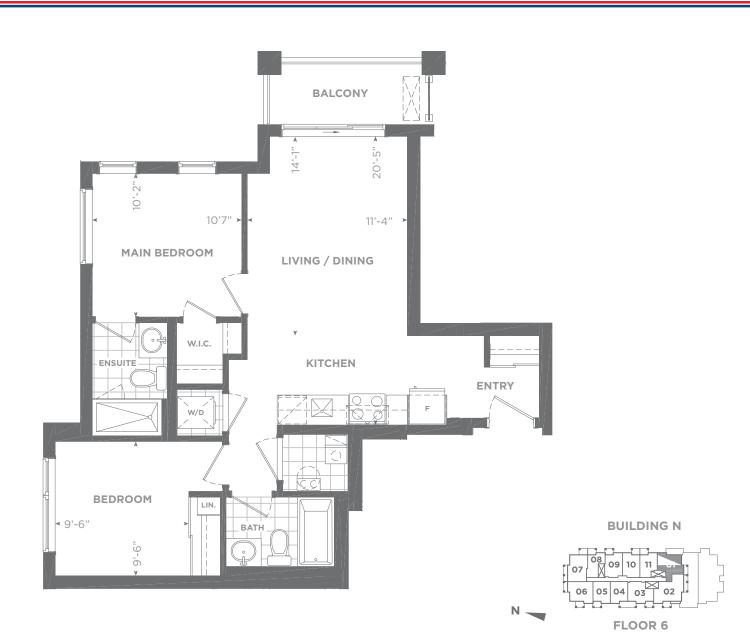

## **BUILDING N**

FLOOR 6

**BUILDING N** 

FLOORS 2-4

Ν -

**Model 2M** 

Two Bedroom

Suite area: 784 sq. ft. Outdoor area: 48 sq. ft. Total area: 832 sq. ft.

Daniels Keelesdale BY THE EGLINTON LRT

Suite area: 801 sq. ft. Outdoor area: 68 sq. ft. Total area: 869 sq. ft.