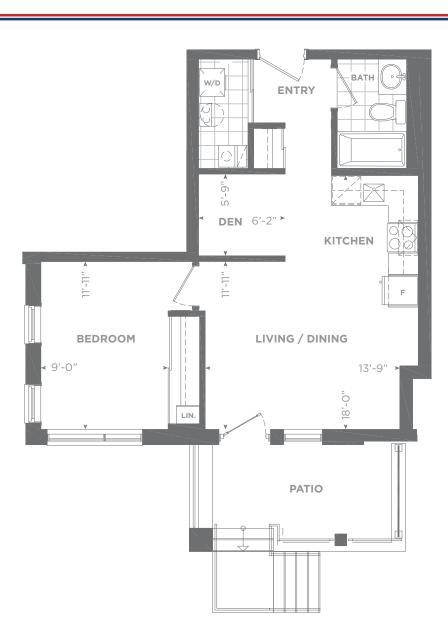

## **BUILDING R**

FLOORS 2-6

One Bedroom + Den

Suite area: 596 sq. ft. Outdoor area: 111 sq. ft. Total area: 707 sq. ft.

BY THE EGLINTON LRT

**Model 2G** Two Bedroom

Suite area: 776 sq. ft. Outdoor area: 158 sq. ft. Total area: 934 sq. ft.

## **BUILDING R**

FLOORS 2-6

**GROUND FLOOR** 

**BATH** 

W/D

Ν

**KITCHEN**